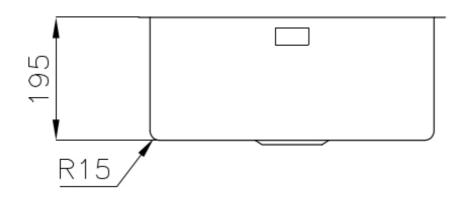

#### **DETAILS**

| Coloring               | Gun Metal                                                       |
|------------------------|-----------------------------------------------------------------|
| Edge/Installation Type | Undermount                                                      |
| Finish                 | PVD                                                             |
| Material               | AISI 304 stainless steel                                        |
| Texture                | Foster brushed                                                  |
| Base                   | 60 cm                                                           |
| Dimensions             | 490x440 mm                                                      |
| Standard fittings      | Fixing hooks, gasket, drain, overflow and siphon, boxed packing |
| Mixer holes            | No standard holes                                               |
|                        |                                                                 |

| Built-in hole             | View technical data sheet                                                                                                                                                                                                                                                                                                                      |
|---------------------------|------------------------------------------------------------------------------------------------------------------------------------------------------------------------------------------------------------------------------------------------------------------------------------------------------------------------------------------------|
| Drainer                   | No                                                                                                                                                                                                                                                                                                                                             |
| Width                     | 49 cm                                                                                                                                                                                                                                                                                                                                          |
| Bowl dimension            | 450x400mm                                                                                                                                                                                                                                                                                                                                      |
| Number of bowls           | 1 bowl                                                                                                                                                                                                                                                                                                                                         |
| Waste fitting             | 3,5" drain                                                                                                                                                                                                                                                                                                                                     |
| FEATURES                  |                                                                                                                                                                                                                                                                                                                                                |
| Basket 3,5" waste fitting | The drain is equipped with a large 3.5" drain, with the practical basket cap that prevents the discharge of solid parts.                                                                                                                                                                                                                       |
| Gun Metal                 | The Gun Metal finish is obtained by treating steel with a physical process called PVD (Phisical Vacuum Deposition) which deposits particles of noble metals on the surface. The result is a unique and refined aesthetic effect, and an improvement of the mechanical properties of the steel which is more resistant to impact and scratches. |
| High thickness            | Imm thick steel. A significant thickness, which guarantees the maximum sturdiness and durability.                                                                                                                                                                                                                                              |
| Perimetral overflow       | The overflow is always a security on the Foster sinks that prevents the overflow of water in case of oversights. The perimeter drain solution improves aesthetics thanks to its square and essential shape.                                                                                                                                    |
| Small radius              | Bowls with squared shapes with a modern design and an increased capacity, for a minimal aesthetics connected with an extreme practicity.                                                                                                                                                                                                       |