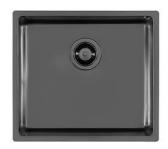

### Sink KE Gun Metal

Kitchen Sinks Code: 2154 856

#### **DETAILS**

| Coloring               | Gun Metal                                                       |
|------------------------|-----------------------------------------------------------------|
| Edge/Installation Type | Undermount                                                      |
| Finish                 | PVD                                                             |
| Material               | AISI 304 stainless steel                                        |
| Texture                | Foster brushed                                                  |
| Base                   | 60 cm                                                           |
| Dimensions             | 490x440 mm                                                      |
| Standard fittings      | Fixing hooks, gasket, drain, overflow and siphon, boxed packing |
| Mixer holes            | No standard holes                                               |
|                        |                                                                 |