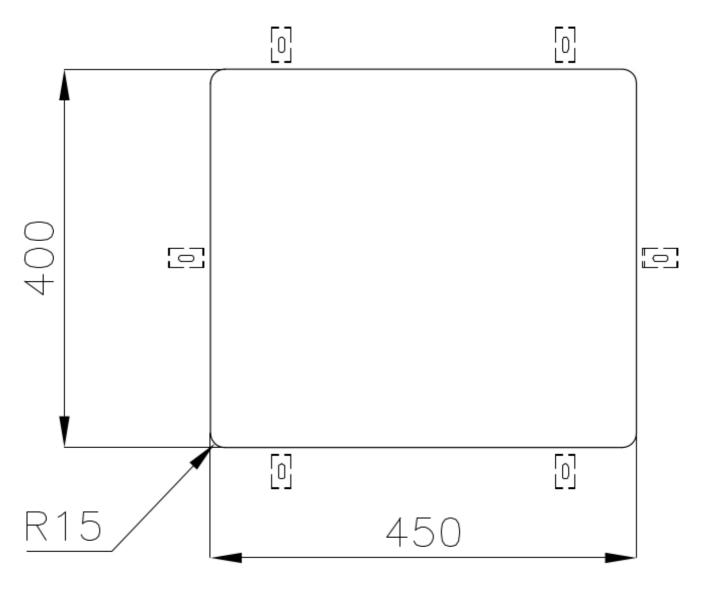

|
| Perimetral overflow       | The overflow is always a security on the Foster sinks that prevents the overflow of water in case of oversights. The perimeter drain solution improves aesthetics thanks to its square and essential shape.                                                                                                                                    |
| Small radius              | Bowls with squared shapes with a modern design and an increased capacity, for a minimal aesthetics connected with an extreme practicity.                                                                                                                                                                                                       |

#### **TECHNICAL DATA**

# Foster ==





## Foster ==



Cut out size Dimensioni per foratura top

#### **GALLERY**



## Foster ==

#### **OPTIONAL ACCESSORIES**



Cestello inox 8612 000



Glass chopping board 8631 300



HPDE Chopping board 8657 001



HPDE Twin chopping board 8644 101



Stainless steel plate rack 8100 154



8100 303 \* only in combination with the accessory 8644 101

Stainless steel plate rack



White basket 8612 100



**White bowl** 8153 100



Graters kit with ring-holder and food collection tray

8159 101

\* only in combination with the accessory 8644 101





Stainless steel perforated tray

8151 000

\* only in combination with the accessory 8644 101



Stainless steel plate rack

8100 201

#### **RECOMMENDED PAIRINGS**



Mixer Tap Omega Gun Metal

8497 856



**Mixer Tap Skin Gun Metal** 

8424 856

#### **OPT