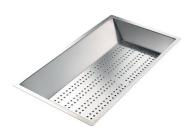

Stainless steel plate rack

White basket 8612 100

**White bowl** 8153 100

Graters kit with ring-holder and food collection tray

8159 101

\* only in combination with the accessory 8644 101

Stainless steel perforated tray

8151 000

\* only in combination with the accessory 8644 101

Stainless steel plate rack

8100 201