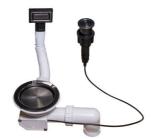

#### **OPTIONAL AUTOMATIC WASTE FITTINGS**

Gun Metal automatic waste fitting - PG

8407 110

Space Push Gun Metal automatic waste fitting - PO

8407 120