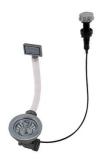

#### **OPTIONAL AUTOMATIC WASTE FITTINGS**

Gun Metal automatic waste fitting - PG

8407 110

Space Push Gun Metal automatic waste fitting - PO

8407 120