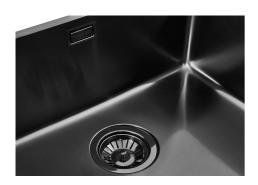

### Sink KE Gun Metal

Kitchen Sinks Code: 2154 856

#### **DETAILS**

| Coloring               | Gun Metal                                                       |
|------------------------|-----------------------------------------------------------------|
| Edge/Installation Type | Undermount                                                      |
| Finish                 | PVD                                                             |
| Material               | AISI 304 stainless steel                                        |
| Texture                | Foster brushed                                                  |
| Base                   | 60 cm                                                           |
| Dimensions             | 490x440 mm                                                      |
| Standard fittings      | Fixing hooks, gasket, drain, overflow and siphon, boxed packing |
| Mixer holes            | No standard holes                                               |
|                        |                                                                 |

| Built-in hole             | View technical data sheet                                                                                                                                                                                                                                                                                                                      |
|---------------------------|------------------------------------------------------------------------------------------------------------------------------------------------------------------------------------------------------------------------------------------------------------------------------------------------------------------------------------------------|
| Drainer                   | No                                                                                                                                                                                                                                                                                                                                             |
| Width                     | 49 cm                                                                                                                                                                                                                                                                                                                                          |
| Bowl dimension            | 450x400mm                                                                                                                                                                                                                                                                                                                                      |
| Number of bowls           | 1 bowl                                                                                                                                                                                                                                                                                                                                         |
| Waste fitting             | 3,5" drain                                                                                                                                                                                                                                                                                                                                     |
| FEATURES                  |                                                                                                                                                                                                                                                                                                                                                |
| Basket 3,5" waste fitting | The drain is equipped with a large 3.5" drain, with the practical basket cap that prevents the discharge of solid parts.                                                                                                                                                                                                                       |
| Gun Metal                 | The Gun Metal finish is obtained by treating steel with a physical process called PVD (Phisical Vacuum Deposition) which deposits particles of noble metals on the surface. The result is a unique and refined aesthetic effect, and an improvement of the mechanical properties of the steel which is more resistant to impact and scratches. |
| High thickness            | Imm thick steel. A significant thickness, which guarantees the maximum sturdiness and durability.                                                                                                                                                                                                                                              |
| Perimetral overflow       | The overflow is always a security on the Foster sinks that prevents the overflow of water in case of oversights. The perimeter drain solution improves aesthetics thanks to its square and essential shape.                                                                                                                                    |
| Small radius              | Bowls with squared shapes with a modern design and an increased capacity, for a minimal aesthetics connected with an extreme practicity.                                                                                                                                                                                                       |