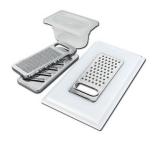

#### **OPTIONAL ACCESSORIES**

Cestello inox 8612 000

Glass chopping board 8631 300

HPDE Chopping board 8657 001

HPDE Twin chopping board 8644 101

Stainless steel plate rack 8100 154

8100 303 \* only in combination with the accessory 8644 101

Stainless steel plate rack

White basket 8612 100

**White bowl** 8153 100

Graters kit with ring-holder and food collection tray

8159 101

\* only in combination with the accessory 8644 101

Stainless steel perforated tray