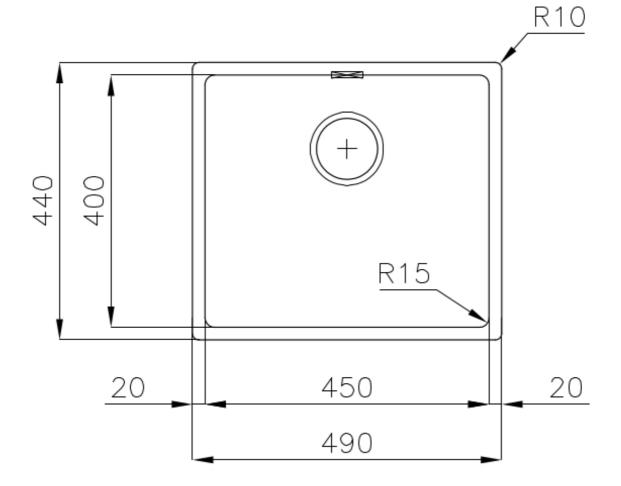

#### **DETAILS**

| Coloring               | Gun Metal                                                       |
|------------------------|-----------------------------------------------------------------|
| Edge/Installation Type | Undermount                                                      |
| Finish                 | PVD                                                             |
| Material               | AISI 304 stainless steel                                        |
| Texture                | Foster brushed                                                  |
| Base                   | 60 cm                                                           |
| Dimensions             | 490x440 mm                                                      |
| Standard fittings      | Fixing hooks, gasket, drain, overflow and siphon, boxed packing |
| Mixer holes            | No standard holes                                               |
|                        |                                                                 |

| Built-in hole             | View technical data sheet                                                                                                                                                                                                                                                                                                                      |
|---------------------------|------------------------------------------------------------------------------------------------------------------------------------------------------------------------------------------------------------------------------------------------------------------------------------------------------------------------------------------------|
| Drainer                   | No                                                                                                                                                                                                                                                                                                                                             |
| Width                     | 49 cm                                                                                                                                                                                                                                                                                                                                          |
| Bowl dimension            | 450x400mm                                                                                                                                                                                                                                                                                                                                      |
| Number of bowls           | 1 bowl                                                                                                                                                                                                                                                                                                                                         |
| Waste fitting             | 3,5" drain                                                                                                                                                                                                                                                                                                                                     |
| FEATURES                  |                                                                                                                                                                                                                                                                                                                                                |
| Basket 3,5" waste fitting | The drain is equipped with a large 3.5" drain, with the practical basket cap that prevents the discharge of solid parts.                                                                                                                                                                                                                       |
| Gun Metal                 | The Gun Metal finish is obtained by treating steel with a physical process called PVD (Phisical Vacuum Deposition) which deposits particles of noble metals on the surface. The result is a unique and refined aesthetic effect, and an improvement of the mechanical properties of the steel which is more resistant to impact and scratches. |
| High thickness            | Imm thick steel. A significant thickness, which guarantees the maximum sturdiness and durability.                                                                                                                                                                                                                                              |
| Perimetral overflow       | The overflow is always a security on the Foster sinks that prevents the overflow of water in case of oversights. The perimeter drain solution improves aesthetics thanks to its square and essential shape.                                                                                                                                    |
| Small radius              | Bowls with squared shapes with a modern design and an increased capacity, for a minimal aesthetics connected with an extreme practicity.                                                                                                                                                                                                       |